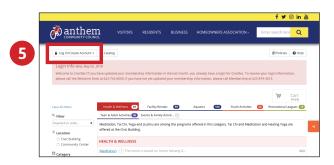

#### How to log into your CivicRec account:

- 1. Call **623-879-3013** or **623-742-6000** for your CivicRec login information.
- 2. Visit www.OnlineAtAnthem.com.
- 3. Hover over "Residents."

- 4. Click "Activity Registration."
- 5. Click "Log In/Create Account."
- 6. Click "Log in with Email."
- 7. Enter your email address and password.