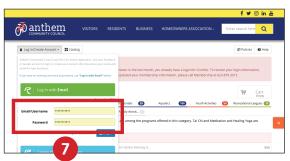

#### How to log into your CivicRec account:

- 1. Call **623-879-3013** or **623-742-6000** for your CivicRec login information.
- 2. Visit www.OnlineAtAnthem.com.
- 3. Hover over "Residents."

- 4. Click "Activity Registration."
- 5. Click "Log In/Create Account."
- 6. Click "Log in with Email."
- 7. Enter your email address and password.