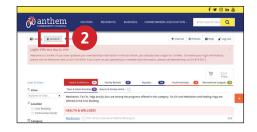

#### How to log into your CivicRec account:

- 1. Call **623-879-3013** or **623-742-6000** for your CivicRec login information.
- 2. Visit www.OnlineAtAnthem.com.
- 3. Hover over "Residents."

- 4. Click "Activity Registration."
- 5. Click "Log In/Create Account."
- 6. Click "Log in with Email."
- 7. Enter your email address and password.

### How to change your password:

- 1. Log into your account (see steps 2-7 above).
- 2. Click "Account."
- 3. Click the pencil icon next to your name.
- 4. Enter your new password into the password field.
- 5. Click "Save User."