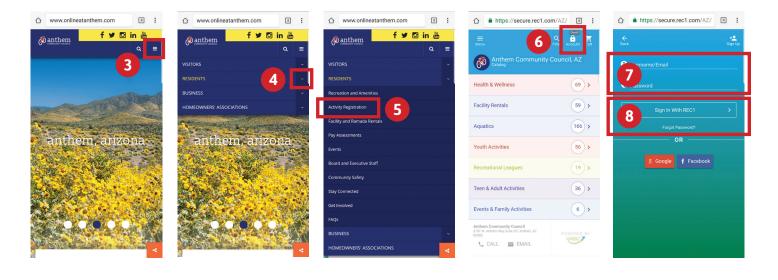

### How to log into your CivicRec account:

- 1. Call **623-879-3013** or **623-742-6000** for your CivicRec login information.
- 2. Visit www.OnlineAtAnthem.com.
- 3. Tap the three lines in the top right corner.
- 4. Tap the arrow next to "Residents."

- 5. Tap "Activity Registration."
- 6. Tap "Account."
- 7. Enter your email address and password.
- 8. Tap "Sign in With REC1."