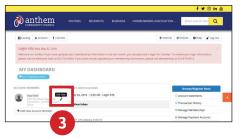

#### How to log into your CivicRec account:

- 1. Call **623-879-3013** or **623-742-6000** for your CivicRec login information.
- 2. Visit www.OnlineAtAnthem.com.
- 3. Hover over "Residents."

- 4. Click "Activity Registration."
- 5. Click "Log In/Create Account."
- 6. Click "Log in with Email."
- 7. Enter your email address and password.

### How to change your password:

- 1. Log into your account (see steps 2-7 above).
- 2. Click "Account."
- 3. Click the pencil icon next to your name.
- 4. Enter your new password into the password field.
- 5. Click "Save User."