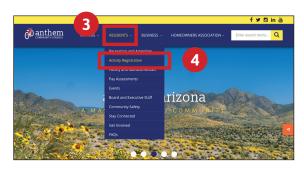

#### How to log into your CivicRec account:

- 1. Call **623-879-3013** or **623-742-6000** for your CivicRec login information.
- 2. Visit www.OnlineAtAnthem.com.
- 3. Hover over "Residents."

- 4. Click "Activity Registration."
- 5. Click "Log In/Create Account."
- 6. Click "Log in with Email."
- 7. Enter your email address and password.