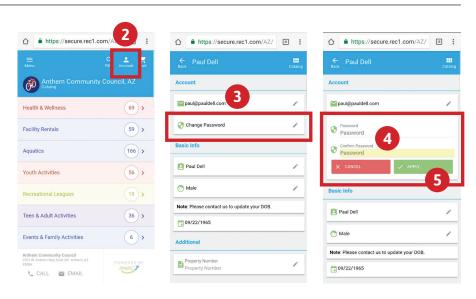

### How to change your password:

- 1. Log into your account (see steps 2-8 above).
- 2. Tap "Account."
- 3. Tap "Change Password."
- 4. Enter your new password into the password field.
- 5. Tap "APPLY."