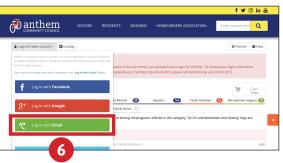

#### How to log into your CivicRec account:

- 1. Call **623-879-3013** or **623-742-6000** for your CivicRec login information.
- 2. Visit www.OnlineAtAnthem.com.
- 3. Hover over "Residents."

- 4. Click "Activity Registration."
- 5. Click "Log In/Create Account."
- 6. Click "Log in with Email."
- 7. Enter your email address and password.