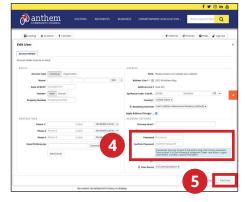

### How to change your password:

- 1. Log into your account (see steps 2-7 above).
- 2. Click "Account."
- 3. Click the pencil icon next to your name.
- 4. Enter your new password into the password field.
- 5. Click "Save User."